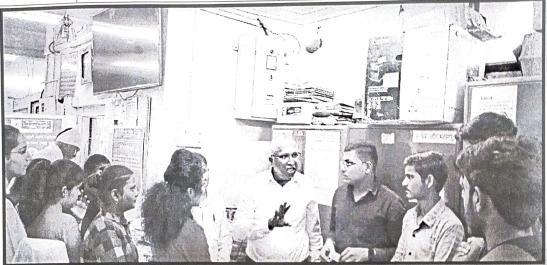

विद्यार्थ्यांना बँक शाखेच्या वेळेत शाखेचे कामकाजात सहभाग वाढवून बँकिंग क्षेत्रातील ज्ञान, योजना, विद्यार्थ्यांपर्यंत पोहोचविल्या जातील हा एक प्रयत्न केला. विविध भेटीं अंती विद्यार्थ्यांना जे ज्ञान व योजना संदर्भात अवगत करण्यात आले. त्याचे विश्लेषण पुढीलप्रमाणे करता येईल. दिनांक ९ फेब्रुवारी २०२२ रोजी पहिल्या भेटीत विद्यार्थ्यांना विविध खाते प्रकाराची माहिती बँकेतर्फे देण्यात आली. १ एप्रिल २०२२ च्या भेटीमध्ये विद्यार्थ्यांना KYC या प्रणालीचे महत्त्व समजावून सांगण्यात आले. खातेदाराला KYC ची आवश्यकता गरज तसेच खात्याची KYC झाली असेल तर त्या खात्याची व्यवहार चालू ठेवणार KYC जर नसेल तर सदर खाते हे तात्पुरते बंद केले जातील. या प्रणालीची माहिती देण्यात आली. ६ जुलै २०२२ या भेटीमध्ये विद्यार्थ्यांना बँकेतील अतिरिक्त खाते जी अनावश्यक आहेत ती बंद करण्याचे आदेश रिझर्व बँकेने दिल्याने विशिष्ट ३० दिवसाच्या मुदतीने अशी

अनावश्यक खाती कशा प्रकारे बंद करण्यात आली त्याची माहिती विद्यार्थ्यांना देण्यात आली. ५ ऑक्टोंबर २०२२ या भेटीत विद्यार्थ्यांना विष्ठॉल स्लिप मधून जास्तीत जास्त वीस हजार रुपये देऊ शकतात. चेक द्वारे मात्र अमर्याद पैसे खातेदाराला देता येऊ शकतात. या व्यितिरिक्त खातेदाराच्या भरणा, आर.टी.जी.एस प्रणाली तसेच चेक क्लिअरन्स, चेक बाउन्स यासारख्या विविध विषयाची माहिती देण्यात आली. १७ जानेवारी २०२३ रोजी पुढील भेटीत विद्यार्थ्यांना महाराष्ट्र बँकेतील हेल्थ इन्शुरन्स स्कीम संदर्भात अवगत करण्यात आले. व्यक्तिगत हेल्थ इन्शुरन्स, फॅमिली हेल्थ इन्शुरन्स, पेरेंट्स हेल्थ इन्शुरन्स, सर्वसाधारणपणे किती रकमेपर्यंत हेल्थ इन्शुरन्स मिळू शकते. हेल्थ इन्शुरन्स चे हप्ते कशाप्रकारे पडू शकतात. याव्यितिरिक्त हेल्थ इन्शुरन्स संदर्भात काही अटी व पूर्तता कशा असतात याची ही माहिती प्रस्तुत भेटीत देण्यात आली. ३ एप्रिल २०२३ या भेटीत विद्यार्थ्यांना विविध कर्ज पद्धती, कर्ज योजना बद्दल अवगत करण्यात आली. बँक ग्राहकाला कुठल्या गोष्टीसाठी कर्ज देऊ शकते कुठल्या अटी पूर्तता यासाठी आवश्यक असतात याची माहिती विद्यार्थ्यांना देण्यात आली. २५ सप्टेंबर २०२३ या भेटीत विद्यार्थ्यांना एखादेखाते NPA कशा पद्धतीने होते याची माहिती दिली. NPA कशा काढला जातो. NPA खाते झाल्यानंतर खातेदाराची काय, काय नुकसान होते थोडक्यात NPA संकल्पनंची स्थूल माहिती विद्यार्थ्यांपर्यंत पोहोचविण्यात आली.