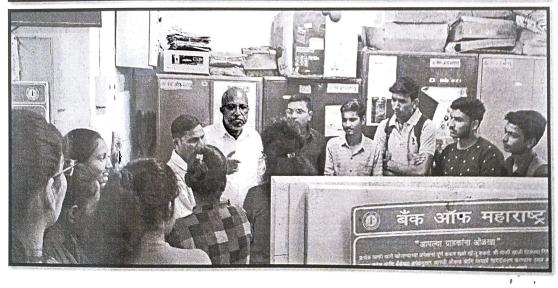

विद्यार्थ्यांना बँक शाखेच्या वेळेत शाखेचे कामकाजात सहभाग वाढवून बँकिंग क्षेत्रातील ज्ञान, योजना, विद्यार्थ्यांपर्यंत पोहोचविल्या जातील हा एक प्रयत्न केला. विविध भेटीं अंती विद्यार्थ्यांना जे ज्ञान व योजना संदर्भात अवगत करण्यात आले. त्याचे विश्लेषण पुढीलप्रमाणे करता येईल. दिनांक ९ फेब्रुवारी २०२२ रोजी पहिल्या भेटीत विद्यार्थ्यांना विविध खाते प्रकाराची माहिती बँकेतर्फे देण्यात आली. १ एप्रिल २०२२ च्या भेटीमध्ये विद्यार्थ्यांना KYC या प्रणालीचे महत्त्व समजावून सांगण्यात आले. खातेदाराला KYC ची आवश्यकता गरज तसेच खात्याची KYC झाली असेल तर त्या खात्याची व्यवहार चालू ठेवणार KYC जर नसेल तर सदर खाते हे तात्पुरते बंद केले जातील. या प्रणालीची माहिती देण्यात आली. ६ जुलै २०२२ या भेटीमध्ये विद्यार्थ्यांना बँकेतील अतिरिक्त खाते जी अनावश्यक आहेत ती बंद करण्याचे आदेश रिझर्व बँकेने दिल्याने विशिष्ट ३० दिवसाच्या मुदतीने अशी

अनावश्यक खाती कशा प्रकारे बंद करण्यात आली त्याची माहिती विद्यार्थ्यांना देण्यात आली. ५ ऑक्टोंबर २०२२ या भेटीत विद्यार्थ्यांना विष्ठॉल स्लिप मधून जास्तीत जास्त वीस हजार रुपये देऊ शकतात. चेक द्वारे मात्र अमर्याद पैसे खातेदाराला देता येऊ शकतात. या व्यितिरिक्त खातेदाराच्या भरणा, आर.टी.जी.एस प्रणाली तसेच चेक क्लिअरन्स, चेक बाउन्स यासारख्या विविध विषयाची माहिती देण्यात आली. १७ जानेवारी २०२३ रोजी पुढील भेटीत विद्यार्थ्यांना महाराष्ट्र बँकेतील हेल्थ इन्शुरन्स स्कीम संदर्भात अवगत करण्यात आले. व्यक्तिगत हेल्थ इन्शुरन्स, फॅमिली हेल्थ इन्शुरन्स, पेरेंट्स हेल्थ इन्शुरन्स, सर्वसाधारणपणे किती रकमेपर्यंत हेल्थ इन्शुरन्स मिळू शकते. हेल्थ इन्शुरन्स चे हप्ते कशाप्रकारे पडू शकतात. याव्यितिरिक्त हेल्थ इन्शुरन्स संदर्भात काही अटी व पूर्तता कशा असतात याची ही माहिती प्रस्तुत भेटीत देण्यात आली. ३ एप्रिल २०२३ या भेटीत विद्यार्थ्यांना विविध कर्ज पद्धती, कर्ज योजना बद्दल अवगत करण्यात आली. बँक ग्राहकाला कुठल्या गोष्टीसाठी कर्ज देऊ शकते कुठल्या अटी पूर्तता यासाठी आवश्यक असतात याची माहिती विद्यार्थ्यांना देण्यात आली. २५ सप्टेंबर २०२३ या भेटीत विद्यार्थ्यांना एखादेखाते NPA कशा पद्धतीने होते याची माहिती दिली. NPA कशा काढला जातो. NPA खाते झाल्यानंतर खातेदाराची काय, काय नुकसान होते थोडक्यात NPA संकल्पनंची स्थूल माहिती विद्यार्थ्यांपर्यंत पोहोचविण्यात आली.