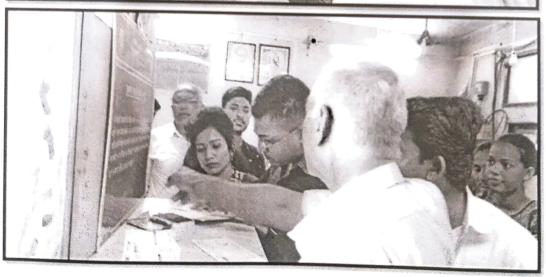

विद्यार्थ्यांना बँक शाखेच्या वेळेत शाखेचे कामकाजात सहभाग वाढवून बँकिंग क्षेत्रातील ज्ञान, योजना, विद्यार्थ्यांपर्यंत पोहोचविल्या जातील हा एक प्रयत्न केला. विविध भेटीं अंती विद्यार्थ्यांना जे ज्ञान व योजना संदर्भात अवगत करण्यात आले. त्याचे विश्लेषण पुढीलप्रमाणे करता येईल. दिनांक ९ फेब्रुवारी २०२२ रोजी पहिल्या भेटीत विद्यार्थ्यांना विविध खाते प्रकाराची माहिती बँकेतर्फे देण्यात आली. १ एप्रिल २०२२ च्या भेटीमध्ये विद्यार्थ्यांना KYC या प्रणालीचे महत्त्व समजावून सांगण्यात आले. खातेदाराला KYC ची आवश्यकता गरज तसेच खात्याची KYC झाली असेल तर त्या खात्याची व्यवहार चालू ठेवणार KYC जर नसेल तर सदर खाते हे तात्पुरते बंद केले जातील. या प्रणालीची माहिती देण्यात आली. ६ जुलै २०२२ या भेटीमध्ये विद्यार्थ्यांना बँकेतील अतिरिक्त खाते जी अनावश्यक आहेत ती बंद करण्याचे आदेश रिझर्व बँकेने दिल्याने विशिष्ट ३० दिवसाच्या मुदतीने अशी

अनावश्यक खाती कशा प्रकारे बंद करण्यात आली त्याची माहिती विद्यार्थ्यांना देण्यात आली. ५ ऑक्टोंबर २०२२ या भेटीत विद्यार्थ्यांना विष्ठॉल स्लिप मधून जास्तीत जास्त वीस हजार रुपये देऊ शकतात. चेक द्वारे मात्र अमर्याद पैसे खातेदाराला देता येऊ शकतात. या व्यितिरिक्त खातेदाराच्या भरणा, आर.टी.जी.एस प्रणाली तसेच चेक क्लिअरन्स, चेक बाउन्स यासारख्या विविध विषयाची माहिती देण्यात आली. १७ जानेवारी २०२३ रोजी पुढील भेटीत विद्यार्थ्यांना महाराष्ट्र बँकेतील हेल्थ इन्शुरन्स स्कीम संदर्भात अवगत करण्यात आले. व्यक्तिगत हेल्थ इन्शुरन्स, फॅमिली हेल्थ इन्शुरन्स, पेरेंट्स हेल्थ इन्शुरन्स, सर्वसाधारणपणे किती रकमेपर्यंत हेल्थ इन्शुरन्स मिळू शकते. हेल्थ इन्शुरन्स चे हप्ते कशाप्रकारे पडू शकतात. याव्यितिरिक्त हेल्थ इन्शुरन्स संदर्भात काही अटी व पूर्तता कशा असतात याची ही माहिती प्रस्तुत भेटीत देण्यात आली. ३ एप्रिल २०२३ या भेटीत विद्यार्थ्यांना विविध कर्ज पद्धती, कर्ज योजना बद्दल अवगत करण्यात आली. बँक ग्राहकाला कुठल्या गोष्टीसाठी कर्ज देऊ शकते कुठल्या अटी पूर्तता यासाठी आवश्यक असतात याची माहिती विद्यार्थ्यांना देण्यात आली. २५ सप्टेंबर २०२३ या भेटीत विद्यार्थ्यांना एखादेखाते NPA कशा पद्धतीने होते याची माहिती दिली. NPA कशा काढला जातो. NPA खाते झाल्यानंतर खातेदाराची काय, काय नुकसान होते थोडक्यात NPA संकल्पनंची स्थूल माहिती विद्यार्थ्यांपर्यंत पोहोचविण्यात आली.