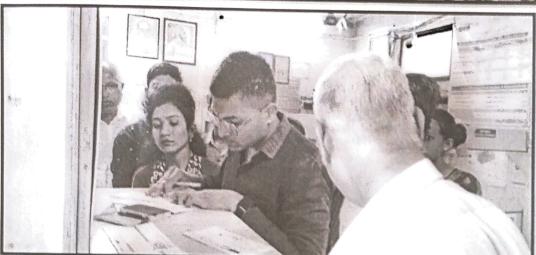

विद्यार्थ्यांना बँक शाखेच्या वेळेत शाखेचे कामकाजात सहभाग वाढवून बँकिंग क्षेत्रातील ज्ञान, योजना, विद्यार्थ्यांपर्यंत पोहोचविल्या जातील हा एक प्रयत्न केला. विविध भेटीं अंती विद्यार्थ्यांना जे ज्ञान व योजना संदर्भात अवगत करण्यात आले. त्याचे विश्लेषण पुढीलप्रमाणे करता येईल. दिनांक ९ फेब्रुवारी २०२२ रोजी पहिल्या भेटीत विद्यार्थ्यांना विविध खाते प्रकाराची माहिती बँकेतर्फे देण्यात आली. १ एप्रिल २०२२ च्या भेटीमध्ये विद्यार्थ्यांना KYC या प्रणालीचे महत्त्व समजावून सांगण्यात आले. खातेदाराला KYC ची आवश्यकता गरज तसेच खात्याची KYC झाली असेल तर त्या खात्याची व्यवहार चालू ठेवणार KYC जर नसेल तर सदर खाते हे तात्पुरते बंद केले जातील. या प्रणालीची माहिती देण्यात आली. ६ जुलै २०२२ या भेटीमध्ये विद्यार्थ्यांना बँकेतील अतिरिक्त खाते जी अनावश्यक आहेत ती बंद करण्याचे आदेश रिझर्व बँकेने दिल्याने विशिष्ट ३० दिवसाच्या मुदतीने अशी

अनावश्यक खाती कशा प्रकारे बंद करण्यात आली त्याची माहिती विद्यार्थ्यांना देण्यात आली. ५ ऑक्टोंबर २०२२ या भेटीत विद्यार्थ्यांना विष्ठॉल स्लिप मधून जास्तीत जास्त वीस हजार रुपये देऊ शकतात. चेक द्वारे मात्र अमर्याद पैसे खातेदाराला देता येऊ शकतात. या व्यितिरिक्त खातेदाराच्या भरणा, आर.टी.जी.एस प्रणाली तसेच चेक क्लिअरन्स, चेक बाउन्स यासारख्या विविध विषयाची माहिती देण्यात आली. १७ जानेवारी २०२३ रोजी पुढील भेटीत विद्यार्थ्यांना महाराष्ट्र बँकेतील हेल्थ इन्शुरन्स स्कीम संदर्भात अवगत करण्यात आले. व्यक्तिगत हेल्थ इन्शुरन्स, फॅमिली हेल्थ इन्शुरन्स, पेरेंट्स हेल्थ इन्शुरन्स, सर्वसाधारणपणे किती रकमेपर्यंत हेल्थ इन्शुरन्स मिळू शकते. हेल्थ इन्शुरन्स चे हप्ते कशाप्रकारे पडू शकतात. याव्यितिरिक्त हेल्थ इन्शुरन्स संदर्भात काही अटी व पूर्तता कशा असतात याची ही माहिती प्रस्तुत भेटीत देण्यात आली. ३ एप्रिल २०२३ या भेटीत विद्यार्थ्यांना विविध कर्ज पद्धती, कर्ज योजना बद्दल अवगत करण्यात आली. बँक ग्राहकाला कुठल्या गोष्टीसाठी कर्ज देऊ शकते कुठल्या अटी पूर्तता यासाठी आवश्यक असतात याची माहिती विद्यार्थ्यांना देण्यात आली. २५ सप्टेंबर २०२३ या भेटीत विद्यार्थ्यांना एखादेखाते NPA कशा पद्धतीने होते याची माहिती दिली. NPA कशा काढला जातो. NPA खाते झाल्यानंतर खातेदाराची काय, काय नुकसान होते थोडक्यात NPA संकल्पनंची स्थूल माहिती विद्यार्थ्यांपर्यंत पोहोचविण्यात आली.