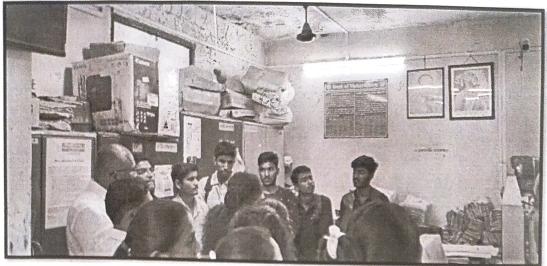

## सामंजस्य कराराचा अहवाल

महाविद्यालयातील मराठी विभागाने दिनांक १ फेब्रुवारी २०२२ रोजी बँक ऑफ महाराष्ट्र शाखा टेंभे तालुका बागलाण जिल्हा नाशिक यांच्याशी सामंजस्य करार केला. हा सामंजस्य करार दोन्ही संस्थांमध्ये पाच वर्षासाठी करण्यात आलेला आहे. हा सामंजस्य करार करण्या पाठीमागे प्रमुख उद्दिष्टे असे होते की, मराठी विभाग आणि बँक ऑफ महाराष्ट्र शाखा टेंभे या दोघांमध्ये परस्परांना परस्पर पूरक माहिती व जानाची देवाणघेवाण करणे हा होता. सर्वसाधारणपणे बँकिंग क्षेत्रात अनेक आर्थिक उलाढाली होत असतात. विद्यार्थ्यांना बँकिंग मधल्या या सर्व प्रक्रिया समजाव्यात हा या करारा मागचा विशेष उद्देश होता. हा करार विशेषत्वाने वाणिज्य शाखेच्या विद्यार्थ्यांना समोर ठेवून करण्यात आला होता. याव्यतिरिक्त कला, विज्ञान या शाखेच्या विद्यार्थ्यांचाही अंतर्भाव या सामंजस्य करारात काही प्रमाणात होता. या करारात अनेक बाबी अभिप्रेत होत्या. दोन्ही संस्थांनी परस्परांचे व्यवहार समजून घेणे, कामाच्या पद्धती, कामामधील यांत्रिकता समजावून घेणे. दोन्ही संस्थांमध्ये वर्षभरासाठी जे विविध कार्यक्रम अथवा योजना सुरु असतात. त्या संदर्भातील परस्पर देवाणघेवाण हाही या पाठीमागे हेतू होता. एकंदरच परस्परांचा सामंजस्य पूर्ण देवाणघेवाणी मधून परस्परांना फायदेशीर ठरेल अशा ज्या ज्या गोष्टी वर्षभरात शक्य आहेत. त्या एकमेकांना सांगणे, एकत्र येणे हा या कराराचा प्रमुख उद्देश होता. हा सामंजस्य करार कराराच्या माध्यमातून वर्षययांना बँकिंग क्षेत्रशी जोडले जावे, अवगत करावे बँकिंग क्षेत्रशी संबंधित जान प्रक्रिया, पद्धती, योजना यांचा अभ्यास विद्यार्थांना करता यावा यासाठी या माध्यमातून वर्षभरात विविध भेटीचे आयोजन करण्यात आलेले होते.

विद्यार्थ्यांना बँक शाखेच्या वेळेत शाखेचे कामकाजात सहभाग वाढवून बँकिंग क्षेत्रातील ज्ञान, योजना, विद्यार्थ्यांपर्यंत पोहोचविल्या जातील हा एक प्रयत्न केला. विविध भेटीं अंती विद्यार्थ्यांना जे ज्ञान व योजना संदर्भात अवगत करण्यात आले. त्याचे विश्लेषण पुढीलप्रमाणे करता येईल. दिनांक ९ फेब्रुवारी २०२२ रोजी पहिल्या भेटीत विद्यार्थ्यांना विविध खाते प्रकाराची माहिती बँकेतर्फे देण्यात आली. १ एप्रिल २०२२ च्या भेटीमध्ये विद्यार्थ्यांना KYC या प्रणालीचे महत्त्व समजावून सांगण्यात आले. खातेदाराला KYC ची आवश्यकता गरज तसेच खात्याची KYC झाली असेल तर त्या खात्याची व्यवहार चालू ठेवणार KYC जर नसेल तर सदर खाते हे तात्पुरते बंद केले जातील. या प्रणालीची माहिती देण्यात आली. ६ जुलै २०२२ या भेटीमध्ये विद्यार्थ्यांना बँकेतील अतिरिक्त खाते जी अनावश्यक आहेत ती बंद करण्याचे आदेश रिझर्व बँकेने दिल्याने विशिष्ट ३० दिवसाच्या मुदतीने अशी